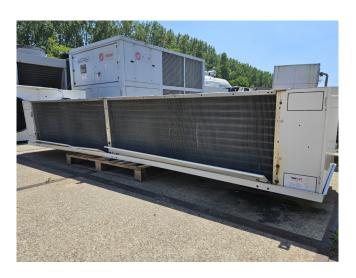

#### **Specifications**

| Brand           | Helpman            |
|-----------------|--------------------|
| Туре            | THORB              |
|                 | 246-7-H1/5-E4-400V |
|                 | LINKS              |
| kW              | 29,5               |
| Refrigerant     | Freon              |
| Number of Fans  | 4                  |
| Fin Space in mm | 7                  |
| Defrosting      | Electric           |
| m³/h            | 20.550             |
| Sizes           | 3750x1050x650 mm   |
|                 | (LxWxH)            |
| Remarks         | Y.o.b. 2007        |
| Volume          | 53 dm³             |
| Weight          | 217 kg             |
| Stock           | 7                  |
|                 |                    |

### Used Helpman THORB 246-7-H1/5-E4-400V LINKS

Used Helpman THORB 246-7-H1/5-E4-400V LINKS evaporator on Freon with hot gas defrosting. Complete with 4 ATB AFT 71/4A-7 fans - 50/60 Hz - 0,25 kW - 1410/1710 RPM - diameter 450 mm and a total airflow of 20.550 m³/h.