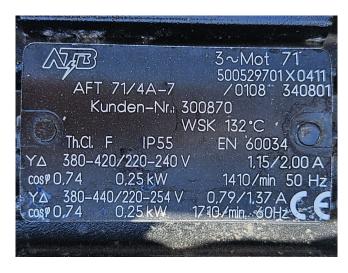

### Used Helpman THORB 246-7-H1/5-E4-400V LINKS

Used Helpman THORB 246-7-H1/5-E4-400V LINKS evaporator on Freon with hot gas defrosting. Complete with 4 ATB AFT 71/4A-7 fans - 50/60 Hz - 0,25 kW - 1410/1710 RPM - diameter 450 mm and a total airflow of 20.550 m³/h.