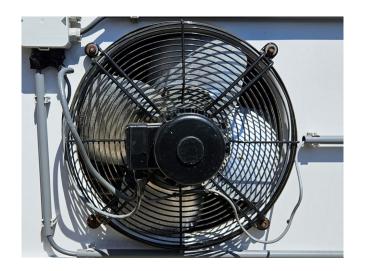

### Used Helpman THORB 246-7-H1/5-E4-400V LINKS

Used Helpman THORB 246-7-H1/5-E4-400V LINKS evaporator on Freon with hot gas defrosting. Complete with 4 ATB AFT 71/4A-7 fans - 50/60 Hz - 0,25 kW - 1410/1710 RPM - diameter 450 mm and a total airflow of 20.550 m³/h.