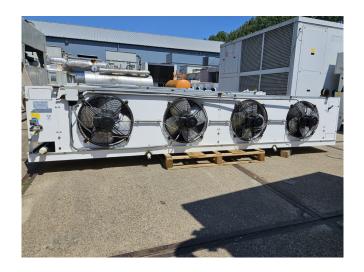

#### **Specifications**

| Brand           | Helpman            |
|-----------------|--------------------|
| Туре            | THORB              |
|                 | 246-7-H1/5-E4-400V |
|                 | LINKS              |
| kW              | 29,5               |
| Refrigerant     | Freon              |
| Number of Fans  | 4                  |
| Fin Space in mm | 7                  |
| Defrosting      | Electric           |
| m³/h            | 20.550             |
| Sizes           | 3750x1050x650 mm   |
|                 | (LxWxH)            |
| Remarks         | Y.o.b. 2007        |
| Volume          | 53 dm³             |
| Weight          | 217 kg             |
| Stock           | 7                  |
|                 |                    |

### Used Helpman THORB 246-7-H1/5-E4-400V LINKS

Used Helpman THORB 246-7-H1/5-E4-400V LINKS evaporator on Freon with hot gas defrosting. Complete with 4 ATB AFT 71/4A-7 fans - 50/60 Hz - 0,25 kW - 1410/1710 RPM - diameter 450 mm and a total airflow of 20.550 m³/h.