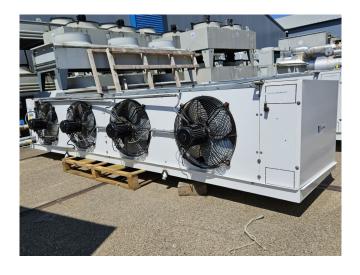

#### **Specifications**

| Brand           | Helpman            |
|-----------------|--------------------|
| Туре            | THORB              |
|                 | 246-7-H1/5-E4-400V |
|                 | LINKS              |
| kW              | 29,5               |
| Refrigerant     | Freon              |
| Number of Fans  | 4                  |
| Fin Space in mm | 7                  |
| Defrosting      | Electric           |
| m³/h            | 20.550             |
| Sizes           | 3750x1050x650 mm   |
|                 | (LxWxH)            |
| Remarks         | Y.o.b. 2007        |
| Volume          | 53 dm³             |
| Weight          | 217 kg             |
| Stock           | 7                  |
|                 |                    |

### Used Helpman THORB 246-7-H1/5-E4-400V LINKS

Used Helpman THORB 246-7-H1/5-E4-400V LINKS evaporator on Freon with hot gas defrosting. Complete with 4 ATB AFT 71/4A-7 fans - 50/60 Hz - 0,25 kW - 1410/1710 RPM - diameter 450 mm and a total airflow of 20.550 m³/h.