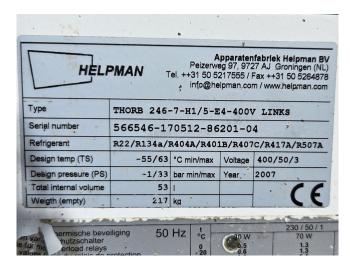

#### **Specifications**

| Brand           | Helpman            |
|-----------------|--------------------|
| Туре            | THORB              |
|                 | 246-7-H1/5-E4-400V |
|                 | LINKS              |
| kW              | 29,5               |
| Refrigerant     | Freon              |
| Number of Fans  | 4                  |
| Fin Space in mm | 7                  |
| Defrosting      | Electric           |
| m³/h            | 20.550             |
| Sizes           | 3750x1050x650 mm   |
|                 | (LxWxH)            |
| Remarks         | Y.o.b. 2007        |
| Volume          | 53 dm³             |
| Weight          | 217 kg             |
| Stock           | 7                  |
|                 |                    |

### Used Helpman THORB 246-7-H1/5-E4-400V LINKS

Used Helpman THORB 246-7-H1/5-E4-400V LINKS evaporator on Freon with hot gas defrosting. Complete with 4 ATB AFT 71/4A-7 fans - 50/60 Hz - 0,25 kW - 1410/1710 RPM - diameter 450 mm and a total airflow of 20.550 m³/h.