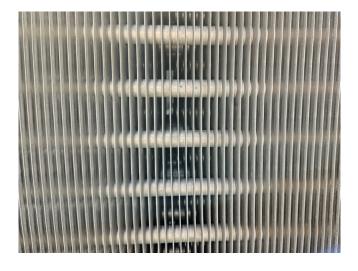

### Used Helpman THORB 246-7-H1/5-E4-400V LINKS

Used Helpman THORB 246-7-H1/5-E4-400V LINKS evaporator on Freon with hot gas defrosting. Complete with 4 ATB AFT 71/4A-7 fans - 50/60 Hz - 0,25 kW - 1410/1710 RPM - diameter 450 mm and a total airflow of 20.550 m³/h.