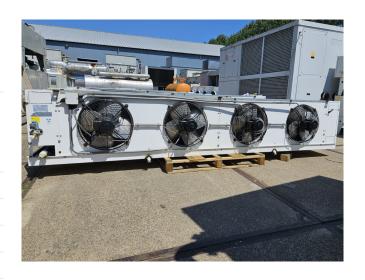

#### **Specifications**

| Brand           | Helpman            |
|-----------------|--------------------|
| Туре            | THORB              |
|                 | 246-7-H1/5-E4-400V |
|                 | LINKS              |
| kW              | 29,5               |
| Refrigerant     | Freon              |
| Number of Fans  | 4                  |
| Fin Space in mm | 7                  |
| Defrosting      | Electric           |
| m³/h            | 20.550             |
| Sizes           | 3750x1050x650 mm   |
|                 | (LxWxH)            |
| Remarks         | Y.o.b. 2007        |
| Volume          | 53 dm³             |
| Weight          | 217 kg             |
| Stock           | 7                  |
|                 |                    |

### Used Helpman THORB 246-7-H1/5-E4-400V LINKS

Used Helpman THORB 246-7-H1/5-E4-400V LINKS evaporator on Freon with hot gas defrosting. Complete with 4 ATB AFT 71/4A-7 fans - 50/60 Hz - 0,25 kW - 1410/1710 RPM - diameter 450 mm and a total airflow of 20.550 m³/h.