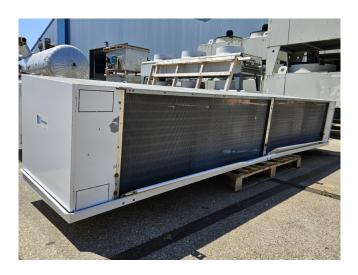

#### **Specifications**

| Brand           | Helpman            |
|-----------------|--------------------|
| Туре            | THORB              |
|                 | 246-7-H1/5-E4-400V |
|                 | LINKS              |
| kW              | 29,5               |
| Refrigerant     | Freon              |
| Number of Fans  | 4                  |
| Fin Space in mm | 7                  |
| Defrosting      | Electric           |
| m³/h            | 20.550             |
| Sizes           | 3750x1050x650 mm   |
|                 | (LxWxH)            |
| Remarks         | Y.o.b. 2007        |
| Volume          | 53 dm³             |
| Weight          | 217 kg             |
| Stock           | 7                  |
|                 |                    |

### Used Helpman THORB 246-7-H1/5-E4-400V LINKS

Used Helpman THORB 246-7-H1/5-E4-400V LINKS evaporator on Freon with hot gas defrosting. Complete with 4 ATB AFT 71/4A-7 fans - 50/60 Hz - 0,25 kW - 1410/1710 RPM - diameter 450 mm and a total airflow of 20.550 m³/h.