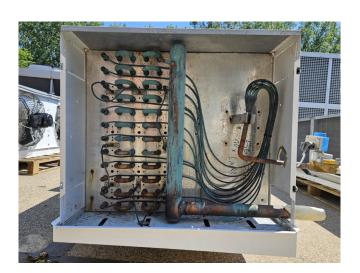

### Used Helpman THORB 246-7-H1/5-E4-400V LINKS

Used Helpman THORB 246-7-H1/5-E4-400V LINKS evaporator on Freon with hot gas defrosting. Complete with 4 ATB AFT 71/4A-7 fans - 50/60 Hz - 0,25 kW - 1410/1710 RPM - diameter 450 mm and a total airflow of 20.550 m³/h.